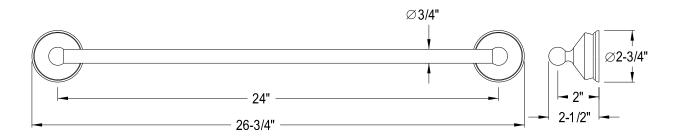

## MODEL#:**EBA1161PB**PRODUCT SPECIFICATION SHEET



## **DESCRIPTION:**

Vintage 24" Towel Bar, Pvd



## **CARTRIDGES** (If applicable):

| CARTRIDGE TYPE                 | MODEL #      |  |
|--------------------------------|--------------|--|
| Hot Cartridge                  |              |  |
| Cold Cartridge                 |              |  |
| Shared or Single H&C Cartridge | No Cartridge |  |
| Diverter (If applicable)       |              |  |

**Note:** Please always check with Elements of Design Customer Service for Cartridge Model Number Verification before you order.

**Note:** Photo above and Drawing below shows overall style of the product, handle styles may be different to the product model number this specification sheet is refering to