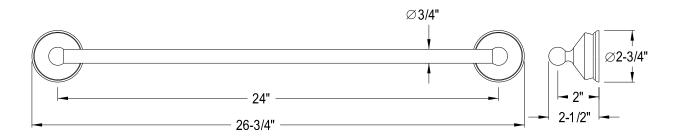

## **DESCRIPTION:**

Vintage 24" Towel Bar, Sn

**Note:** Please always check with Elements of Design Customer Service for Cartridge Model Number Verification before you order.

**Note:** Photo above and Drawing below shows overall style of the product, handle styles may be different to the product model number this specification sheet is refering to