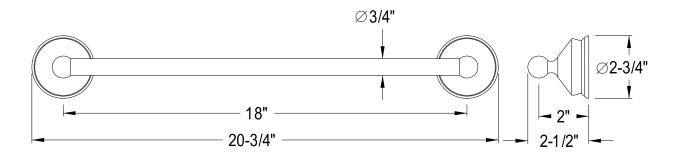

## **DESCRIPTION:**

Vintage 18" Towel Bar, Orb

**Note:** Please always check with Elements of Design Customer Service for Cartridge Model Number Verification before you order.

**Note:** Photo above and Drawing below shows overall style of the product, handle styles may be different to the product model number this specification sheet is refering to