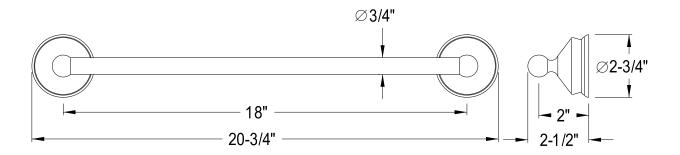

## **DESCRIPTION:**

Vintage 18" Towel Bar, Pb

**Note:** Please always check with Elements of Design Customer Service for Cartridge Model Number Verification before you order.

**Note:** Photo above and Drawing below shows overall style of the product, handle styles may be different to the product model number this specification sheet is refering to