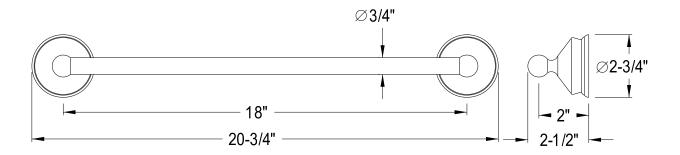

## **DESCRIPTION:**

Vintage 18" Towel Bar, Sn

**Note:** Please always check with Elements of Design Customer Service for Cartridge Model Number Verification before you order.

**Note:** Photo above and Drawing below shows overall style of the product, handle styles may be different to the product model number this specification sheet is refering to