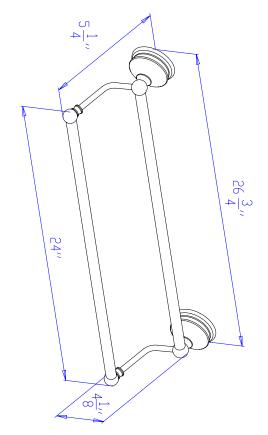

## MODEL#: **EBA11630RB**PRODUCT SPECIFICATION SHEET

**DESCRIPTION:** 

St. Louis 24" Dual Towel Bar

WATER FLOW RATE (If applicable):

Not Applicable

**AVAILABLE FINISHES:** 

Chrome, Polished Brass, Oil Rubbed Bronze, Satin Nickel

## MODEL SHOWN: EBA1163ORB

**Note:** Photo above and Drawing below shows overall style of the product, handle styles may be different to the product model number this specification sheet is refering to