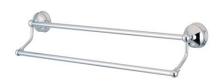

## MODEL#: **EBA11630RB**PRODUCT SPECIFICATION SHEET

**DESCRIPTION:** 

St. Louis 24" Dual Towel Bar

WATER FLOW RATE (If applicable):

Not Applicable

**AVAILABLE FINISHES:** 

Chrome, Polished Brass, Oil Rubbed Bronze, Satin Nickel

## MODEL SHOWN: EBA1163ORB

**Note:** Photo above and Drawing below shows overall style of the product, handle styles may be different to the product model number this specification sheet is refering to