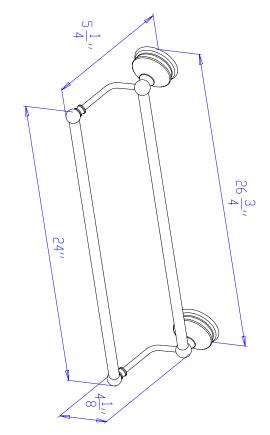

## MODEL#: **EBA1163SN**PRODUCT SPECIFICATION SHEET

**DESCRIPTION:** 

St. Louis 24" Dual Towel Bar

WATER FLOW RATE (If applicable):

Not Applicable

**AVAILABLE FINISHES:** 

Chrome, Polished Brass, Oil Rubbed Bronze, Satin Nickel

## MODEL SHOWN: EBA1163SN

**Note:** Photo above and Drawing below shows overall style of the product, handle styles may be different to the product model number this specification sheet is refering to