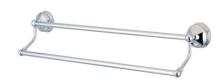

## MODEL#: **EBA1163SN**PRODUCT SPECIFICATION SHEET

**DESCRIPTION:** 

St. Louis 24" Dual Towel Bar

WATER FLOW RATE (If applicable):

Not Applicable

**AVAILABLE FINISHES:** 

Chrome, Polished Brass, Oil Rubbed Bronze, Satin Nickel

## MODEL SHOWN: EBA1163SN

**Note:** Photo above and Drawing below shows overall style of the product, handle styles may be different to the product model number this specification sheet is refering to