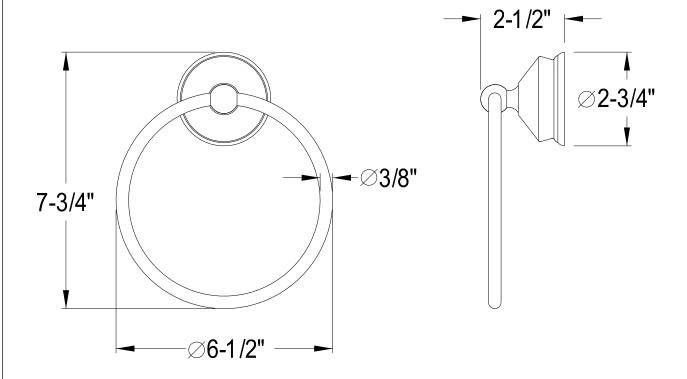

## MODEL#:**EBA1164C**PRODUCT SPECIFICATION SHEET

**Note:** Photo above and Drawing below shows overall style of the product, handle styles may be different to the product model number this specification sheet is refering to

## **DESCRIPTION:**

Vintage 6" Towel Ring, Cp