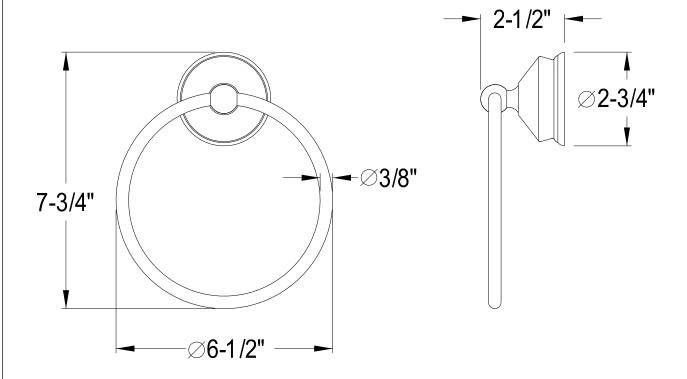

## MODEL#:**EBA1164ORB**PRODUCT SPECIFICATION SHEET

**Note:** Photo above and Drawing below shows overall style of the product, handle styles may be different to the product model number this specification sheet is refering to