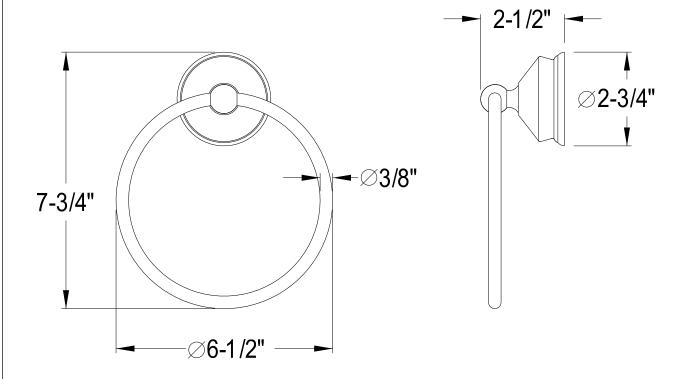

## MODEL#:**EBA1164PB**PRODUCT SPECIFICATION SHEET

**Note:** Photo above and Drawing below shows overall style of the product, handle styles may be different to the product model number this specification sheet is refering to

## **DESCRIPTION:**

Vintage 6" Towel Ring, Pb