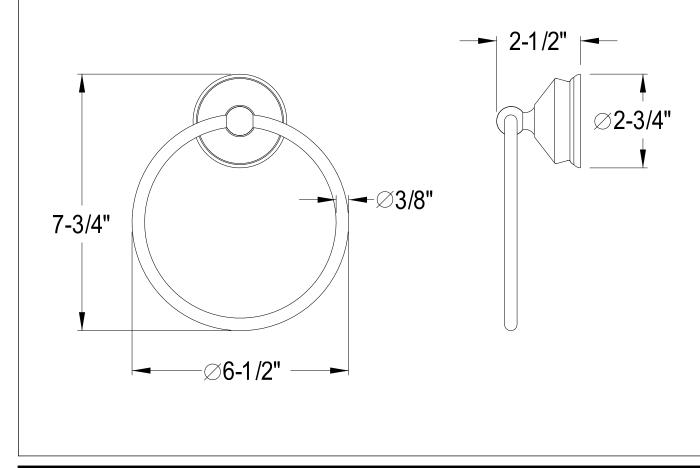

## MODEL#:**EBA1164SN** PRODUCT SPECIFICATION SHEET

**Note:** Photo above and Drawing below shows overall style of the product, handle styles may be different to the product model number this specification sheet is refering to

## **DESCRIPTION:**

Vintage 6" Towel Ring, Sn