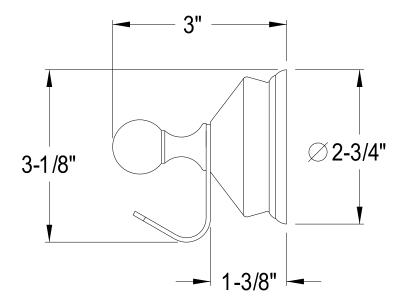

## MODEL#:**EBA1167C**PRODUCT SPECIFICATION SHEET

**Note:** Photo above and Drawing below shows overall style of the product, handle styles may be different to the product model number this specification sheet is refering to