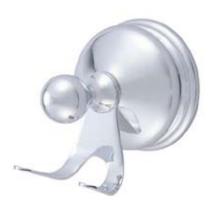

## MODEL#:**EBA1167C**PRODUCT SPECIFICATION SHEET

**Note:** Photo above and Drawing below shows overall style of the product, handle styles may be different to the product model number this specification sheet is refering to

## **DESCRIPTION:**

Vintage Robe Hook, Cp