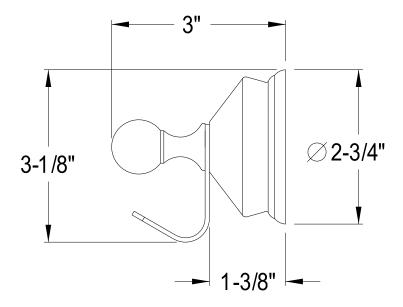

## MODEL#:**EBA11670RB**PRODUCT SPECIFICATION SHEET

**Note:** Photo above and Drawing below shows overall style of the product, handle styles may be different to the product model number this specification sheet is refering to