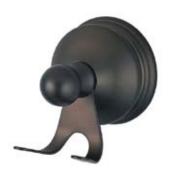

## MODEL#:**EBA11670RB**PRODUCT SPECIFICATION SHEET

**Note:** Photo above and Drawing below shows overall style of the product, handle styles may be different to the product model number this specification sheet is refering to

## **DESCRIPTION:**

Vintage Robe Hook, Orb