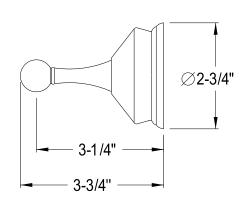

## MODEL#:**EBA1168C**PRODUCT SPECIFICATION SHEET

**DESCRIPTION:** 

Vintage Toilet Paper Holder, Cp

**Note:** Please always check with Elements of Design Customer Service for Cartridge Model Number Verification before you order.

**Note:** Photo above and Drawing below shows overall style of the product, handle styles may be different to the product model number this specification sheet is refering to