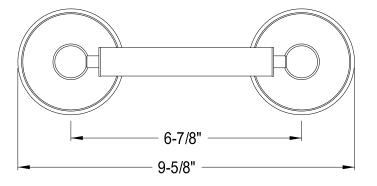

## MODEL#:**EBA1168C**PRODUCT SPECIFICATION SHEET

**DESCRIPTION:** 

Vintage Toilet Paper Holder, Cp

**Note:** Please always check with Elements of Design Customer Service for Cartridge Model Number Verification before you order.

**Note:** Photo above and Drawing below shows overall style of the product, handle styles may be different to the product model number this specification sheet is refering to