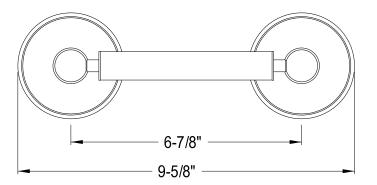

## MODEL#:**EBA1168PB**PRODUCT SPECIFICATION SHEET

**DESCRIPTION:** 

Vintage Toilet Paper Holder, Pb

**Note:** Please always check with Elements of Design Customer Service for Cartridge Model Number Verification before you order.

**Note:** Photo above and Drawing below shows overall style of the product, handle styles may be different to the product model number this specification sheet is refering to