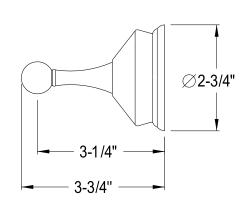

## MODEL#:**EBA1168PB**PRODUCT SPECIFICATION SHEET

**DESCRIPTION:** 

Vintage Toilet Paper Holder, Pb

**Note:** Please always check with Elements of Design Customer Service for Cartridge Model Number Verification before you order.

**Note:** Photo above and Drawing below shows overall style of the product, handle styles may be different to the product model number this specification sheet is refering to