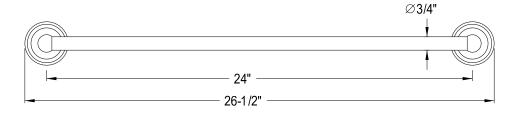

## MODEL#:**EBA1751AB**PRODUCT SPECIFICATION SHEET

Heritage 24" Towel Bar, Vb Vintage Brass