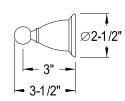

## MODEL#:**EBA1751AB**PRODUCT SPECIFICATION SHEET

Heritage 24" Towel Bar, Vb Vintage Brass