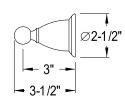

## **DESCRIPTION:**

Heritage 24" Towel Bar, Orb

**Note:** Please always check with Elements of Design Customer Service for Cartridge Model Number Verification before you order.

**Note:** Photo above and Drawing below shows overall style of the product, handle styles may be different to the product model number this specification sheet is refering to