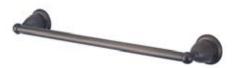

## MODEL#:**EBA1751ORB**PRODUCT SPECIFICATION SHEET



## **DESCRIPTION:**

Heritage 24" Towel Bar, Orb



## **CARTRIDGES (If applicable):**

| CARTRIDGE TYPE                 | MODEL #      |
|--------------------------------|--------------|
| Hot Cartridge                  |              |
| Cold Cartridge                 |              |
| Shared or Single H&C Cartridge | No Cartridge |
| Diverter (If applicable)       |              |

**Note:** Please always check with Elements of Design Customer Service for Cartridge Model Number Verification before you order.

**Note:** Photo above and Drawing below shows overall style of the product, handle styles may be different to the product model number this specification sheet is refering to