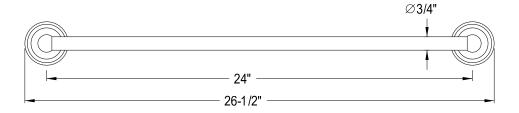

## **DESCRIPTION:**

Heritage 24" Towel Bar, Orb

**Note:** Please always check with Elements of Design Customer Service for Cartridge Model Number Verification before you order.

**Note:** Photo above and Drawing below shows overall style of the product, handle styles may be different to the product model number this specification sheet is refering to