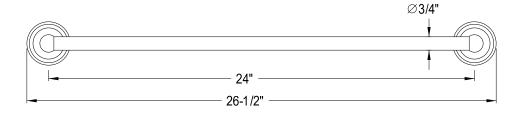

## **DESCRIPTION:**

Heritage 24" Towel Bar, Pb

**Note:** Please always check with Elements of Design Customer Service for Cartridge Model Number Verification before you order.

**Note:** Photo above and Drawing below shows overall style of the product, handle styles may be different to the product model number this specification sheet is refering to