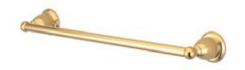

## MODEL#:**EBA1751PB**PRODUCT SPECIFICATION SHEET



## **DESCRIPTION:**

Heritage 24" Towel Bar, Pb



## **CARTRIDGES** (If applicable):

| CARTRIDGE TYPE                 | MODEL #      |  |
|--------------------------------|--------------|--|
| Hot Cartridge                  |              |  |
| Cold Cartridge                 |              |  |
| Shared or Single H&C Cartridge | No Cartridge |  |
| Diverter (If applicable)       |              |  |

**Note:** Please always check with Elements of Design Customer Service for Cartridge Model Number Verification before you order.

**Note:** Photo above and Drawing below shows overall style of the product, handle styles may be different to the product model number this specification sheet is refering to