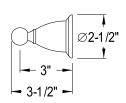

## **DESCRIPTION:**

Heritage 24" Towel Bar, Pb

**Note:** Please always check with Elements of Design Customer Service for Cartridge Model Number Verification before you order.

**Note:** Photo above and Drawing below shows overall style of the product, handle styles may be different to the product model number this specification sheet is refering to