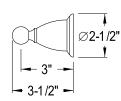

## MODEL#:**EBA1751SN**PRODUCT SPECIFICATION SHEET





Heritage 24" Towel Bar, Sn



## **CARTRIDGES** (If applicable):

| CARTRIDGE TYPE                 | MODEL #      |  |
|--------------------------------|--------------|--|
| Hot Cartridge                  |              |  |
| Cold Cartridge                 |              |  |
| Shared or Single H&C Cartridge | No Cartridge |  |
| Diverter (If applicable)       |              |  |

**Note:** Please always check with Elements of Design Customer Service for Cartridge Model Number Verification before you order.

**Note:** Photo above and Drawing below shows overall style of the product, handle styles may be different to the product model number this specification sheet is refering to