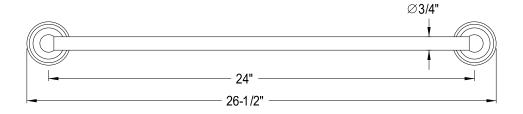

## MODEL#:**EBA1751SN**PRODUCT SPECIFICATION SHEET





Heritage 24" Towel Bar, Sn



## **CARTRIDGES** (If applicable):

| CARTRIDGE TYPE                 | MODEL #      |  |
|--------------------------------|--------------|--|
| Hot Cartridge                  |              |  |
| Cold Cartridge                 |              |  |
| Shared or Single H&C Cartridge | No Cartridge |  |
| Diverter (If applicable)       |              |  |

**Note:** Please always check with Elements of Design Customer Service for Cartridge Model Number Verification before you order.

**Note:** Photo above and Drawing below shows overall style of the product, handle styles may be different to the product model number this specification sheet is refering to