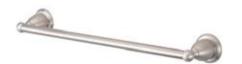

## MODEL#:**EBA1751SN**PRODUCT SPECIFICATION SHEET





Heritage 24" Towel Bar, Sn



## **CARTRIDGES** (If applicable):

| CARTRIDGE TYPE                 | MODEL #      |  |
|--------------------------------|--------------|--|
| Hot Cartridge                  |              |  |
| Cold Cartridge                 |              |  |
| Shared or Single H&C Cartridge | No Cartridge |  |
| Diverter (If applicable)       |              |  |

**Note:** Please always check with Elements of Design Customer Service for Cartridge Model Number Verification before you order.

**Note:** Photo above and Drawing below shows overall style of the product, handle styles may be different to the product model number this specification sheet is refering to