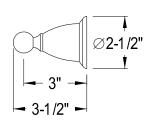

## MODEL#:**EBA1752AB**PRODUCT SPECIFICATION SHEET

Heritage 18" Towel Bar, Vb Vintage Brass

**Note:** Please always check with Elements of Design Customer Service for Cartridge Model Number Verification before you order.

**Note:** Photo above and Drawing below shows overall style of the product, handle styles may be different to the product model number this specification sheet is refering to