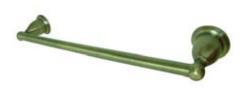

## MODEL#:**EBA1752AB**PRODUCT SPECIFICATION SHEET

Heritage 18" Towel Bar, Vb Vintage Brass

**Note:** Please always check with Elements of Design Customer Service for Cartridge Model Number Verification before you order.

**Note:** Photo above and Drawing below shows overall style of the product, handle styles may be different to the product model number this specification sheet is refering to