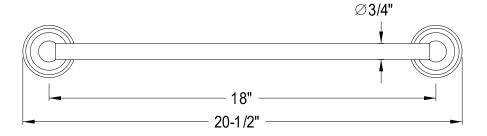

## MODEL#:**EBA1752AB**PRODUCT SPECIFICATION SHEET

Heritage 18" Towel Bar, Vb Vintage Brass

**Note:** Please always check with Elements of Design Customer Service for Cartridge Model Number Verification before you order.

**Note:** Photo above and Drawing below shows overall style of the product, handle styles may be different to the product model number this specification sheet is refering to