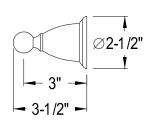

## **DESCRIPTION:**

Heritage 18" Towel Bar, Orb

**Note:** Please always check with Elements of Design Customer Service for Cartridge Model Number Verification before you order.

**Note:** Photo above and Drawing below shows overall style of the product, handle styles may be different to the product model number this specification sheet is refering to