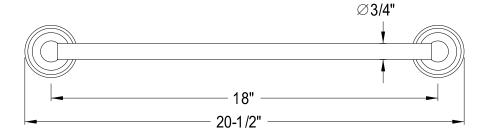

## **DESCRIPTION:**

Heritage 18" Towel Bar, Orb

**Note:** Please always check with Elements of Design Customer Service for Cartridge Model Number Verification before you order.

**Note:** Photo above and Drawing below shows overall style of the product, handle styles may be different to the product model number this specification sheet is refering to