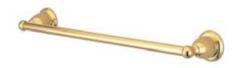

## MODEL#:**EBA1752PB**PRODUCT SPECIFICATION SHEET

Heritage 18" Towel Bar, Pb

**Note:** Please always check with Elements of Design Customer Service for Cartridge Model Number Verification before you order.

**Note:** Photo above and Drawing below shows overall style of the product, handle styles may be different to the product model number this specification sheet is refering to