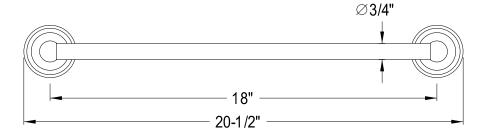

## MODEL#:**EBA1752PB**PRODUCT SPECIFICATION SHEET

Heritage 18" Towel Bar, Pb

**Note:** Please always check with Elements of Design Customer Service for Cartridge Model Number Verification before you order.

**Note:** Photo above and Drawing below shows overall style of the product, handle styles may be different to the product model number this specification sheet is refering to