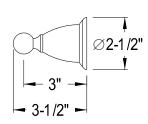

## MODEL#:**EBA1752PB**PRODUCT SPECIFICATION SHEET

Heritage 18" Towel Bar, Pb

**Note:** Please always check with Elements of Design Customer Service for Cartridge Model Number Verification before you order.

**Note:** Photo above and Drawing below shows overall style of the product, handle styles may be different to the product model number this specification sheet is refering to