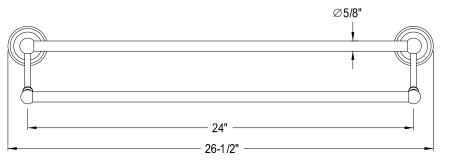

## MODEL#:**EBA1753AB**PRODUCT SPECIFICATION SHEET

Heritage Dual 24" Towel Bar, Vb Vintage Brass

**Note:** Please always check with Elements of Design Customer Service for Cartridge Model Number Verification before you order.

**Note:** Photo above and Drawing below shows overall style of the product, handle styles may be different to the product model number this specification sheet is refering to