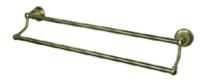

## MODEL#:**EBA1753AB**PRODUCT SPECIFICATION SHEET

Heritage Dual 24" Towel Bar, Vb Vintage Brass

**Note:** Please always check with Elements of Design Customer Service for Cartridge Model Number Verification before you order.

**Note:** Photo above and Drawing below shows overall style of the product, handle styles may be different to the product model number this specification sheet is refering to