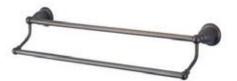

## MODEL#:**EBA1753ORB**PRODUCT SPECIFICATION SHEET



## **DESCRIPTION:**

Heritage 24" Dual Towel Bar, Orb



## **CARTRIDGES** (If applicable):

| CARTRIDGE TYPE                 | MODEL #      |
|--------------------------------|--------------|
| Hot Cartridge                  | ,            |
| Cold Cartridge                 |              |
| Shared or Single H&C Cartridge | No Cartridge |
| Diverter (If applicable)       |              |

**Note:** Please always check with Elements of Design Customer Service for Cartridge Model Number Verification before you order.

**Note:** Photo above and Drawing below shows overall style of the product, handle styles may be different to the product model number this specification sheet is refering to