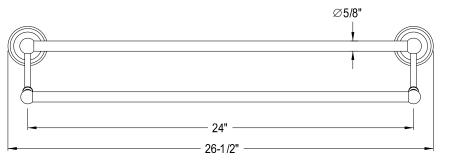

## **DESCRIPTION:**

Heritage 24" Dual Towel Bar, Orb

**Note:** Please always check with Elements of Design Customer Service for Cartridge Model Number Verification before you order.

**Note:** Photo above and Drawing below shows overall style of the product, handle styles may be different to the product model number this specification sheet is refering to