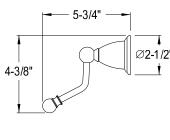

## **DESCRIPTION:**

Heritage 24" Dual Towel Bar, Orb

**Note:** Please always check with Elements of Design Customer Service for Cartridge Model Number Verification before you order.

**Note:** Photo above and Drawing below shows overall style of the product, handle styles may be different to the product model number this specification sheet is refering to