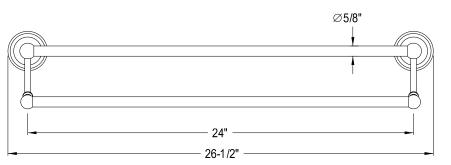

## MODEL#:**EBA1753PB**PRODUCT SPECIFICATION SHEET

Heritage 24" Dual Towel Bar,Pb

**Note:** Please always check with Elements of Design Customer Service for Cartridge Model Number Verification before you order.

**Note:** Photo above and Drawing below shows overall style of the product, handle styles may be different to the product model number this specification sheet is refering to