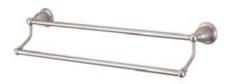

## MODEL#:**EBA1753SN**PRODUCT SPECIFICATION SHEET

Heritage 24" Dual Towel Bar,Sn

**Note:** Please always check with Elements of Design Customer Service for Cartridge Model Number Verification before you order.

**Note:** Photo above and Drawing below shows overall style of the product, handle styles may be different to the product model number this specification sheet is refering to