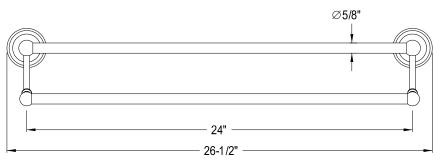

## MODEL#:**EBA1753SN**PRODUCT SPECIFICATION SHEET

Heritage 24" Dual Towel Bar,Sn

**Note:** Please always check with Elements of Design Customer Service for Cartridge Model Number Verification before you order.

**Note:** Photo above and Drawing below shows overall style of the product, handle styles may be different to the product model number this specification sheet is refering to