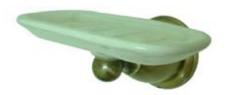

## MODEL#:**EBA1755AB**PRODUCT SPECIFICATION SHEET

Heritage Soap Dish Holder W/ Ceramic Soap Dish, Vb Vintage

**Note:** Please always check with Elements of Design Customer Service for Cartridge Model Number Verification before you order.

**Note:** Photo above and Drawing below shows overall style of the product, handle styles may be different to the product model number this specification sheet is refering to