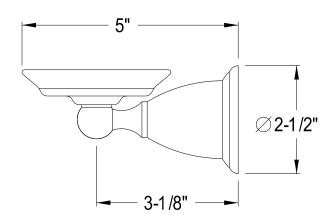

## MODEL#:**EBA1755ORB**PRODUCT SPECIFICATION SHEET

## **DESCRIPTION:**

Heritage Soap Dish, Orb

**Note:** Please always check with Elements of Design Customer Service for Cartridge Model Number Verification before you order.

**Note:** Photo above and Drawing below shows overall style of the product, handle styles may be different to the product model number this specification sheet is refering to