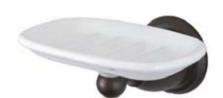

## MODEL#:**EBA1755ORB**PRODUCT SPECIFICATION SHEET

## **DESCRIPTION:**

Heritage Soap Dish, Orb

**Note:** Please always check with Elements of Design Customer Service for Cartridge Model Number Verification before you order.

**Note:** Photo above and Drawing below shows overall style of the product, handle styles may be different to the product model number this specification sheet is refering to