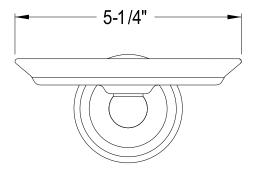

## MODEL#:**EBA1755ORB**PRODUCT SPECIFICATION SHEET

## **DESCRIPTION:**

Heritage Soap Dish, Orb

**Note:** Please always check with Elements of Design Customer Service for Cartridge Model Number Verification before you order.

**Note:** Photo above and Drawing below shows overall style of the product, handle styles may be different to the product model number this specification sheet is refering to