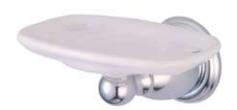

## MODEL#:**EBA1756C**PRODUCT SPECIFICATION SHEET

**DESCRIPTION:** 

Heritage Toothbrush & Tumbler Holder, Cp

**Note:** Please always check with Elements of Design Customer Service for Cartridge Model Number Verification before you order.

**Note:** Photo above and Drawing below shows overall style of the product, handle styles may be different to the product model number this specification sheet is refering to