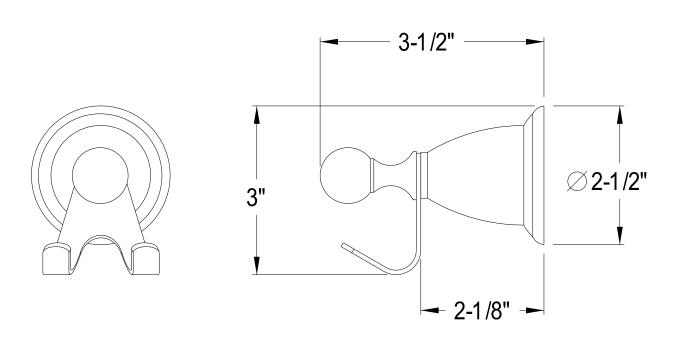

## MODEL#:**EBA1757AB** PRODUCT SPECIFICATION SHEET

**Note:** Photo above and Drawing below shows overall style of the product, handle styles may be different to the product model number this specification sheet is refering to

## **DESCRIPTION:**

Heritage Robe Hook, Vb Vintage Brass