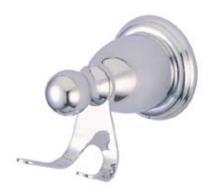

## MODEL#:**EBA1757C**PRODUCT SPECIFICATION SHEET

**Note:** Photo above and Drawing below shows overall style of the product, handle styles may be different to the product model number this specification sheet is refering to

## **DESCRIPTION:**

Heritage Robe Hook, Cp