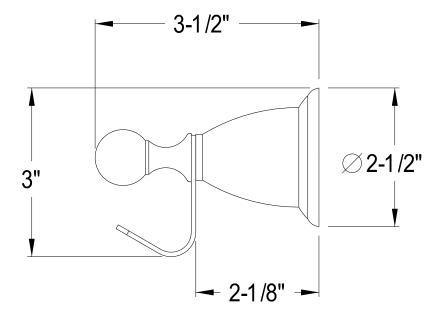

## MODEL#:**EBA1757C**PRODUCT SPECIFICATION SHEET

**Note:** Photo above and Drawing below shows overall style of the product, handle styles may be different to the product model number this specification sheet is refering to

## **DESCRIPTION:**

Heritage Robe Hook, Cp