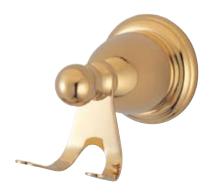

## MODEL#:**EBA1757PB**PRODUCT SPECIFICATION SHEET

**Note:** Photo above and Drawing below shows overall style of the product, handle styles may be different to the product model number this specification sheet is refering to

## **DESCRIPTION:**

Heritage Robe Hook, Pb