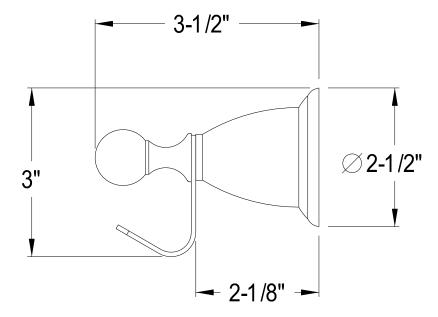

## MODEL#:**EBA1757PB**PRODUCT SPECIFICATION SHEET

**Note:** Photo above and Drawing below shows overall style of the product, handle styles may be different to the product model number this specification sheet is refering to