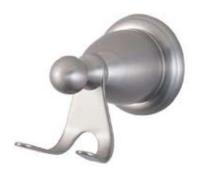

## MODEL#:**EBA1757SN**PRODUCT SPECIFICATION SHEET

**Note:** Photo above and Drawing below shows overall style of the product, handle styles may be different to the product model number this specification sheet is refering to

## **DESCRIPTION:**

Heritage Robe Hook, Sn