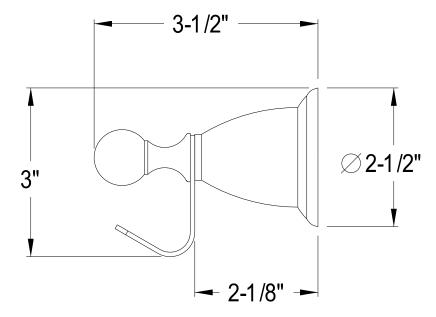

## MODEL#:**EBA1757SN**PRODUCT SPECIFICATION SHEET

**Note:** Photo above and Drawing below shows overall style of the product, handle styles may be different to the product model number this specification sheet is refering to