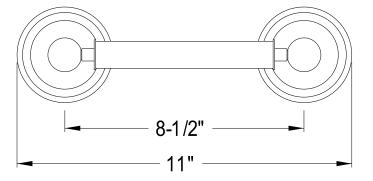

## **DESCRIPTION:**

Heritage Toilet Paper Holder, Orb

**Note:** Please always check with Elements of Design Customer Service for Cartridge Model Number Verification before you order.

**Note:** Photo above and Drawing below shows overall style of the product, handle styles may be different to the product model number this specification sheet is refering to