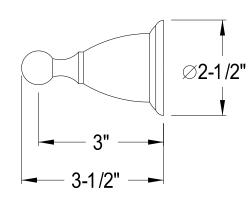

## **DESCRIPTION:**

Heritage Toilet Paper Holder, Pb

**Note:** Please always check with Elements of Design Customer Service for Cartridge Model Number Verification before you order.

**Note:** Photo above and Drawing below shows overall style of the product, handle styles may be different to the product model number this specification sheet is refering to