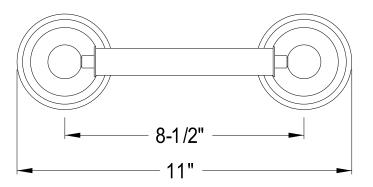

## **DESCRIPTION:**

Heritage Toilet Paper Holder, Pb

**Note:** Please always check with Elements of Design Customer Service for Cartridge Model Number Verification before you order.

**Note:** Photo above and Drawing below shows overall style of the product, handle styles may be different to the product model number this specification sheet is refering to