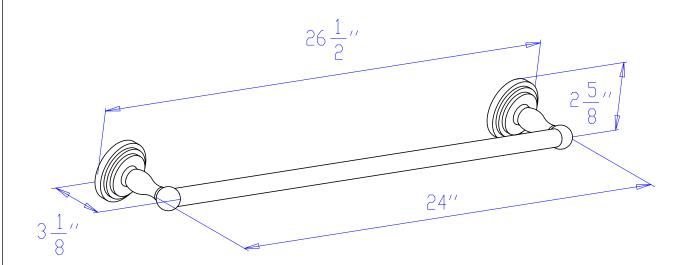

## MODEL#: **EBA2711AB**PRODUCT SPECIFICATION SHEET

**DESCRIPTION:** 

MILANO 24" TOWEL BAR, VB VINTAGE BRASS

WATER FLOW RATE (If applicable):

Not Applicable

## MODEL SHOWN: EBA2711C

**Note:** Photo above and Drawing below shows overall style of the product, handle styles may be different to the product model number this specification sheet is refering to