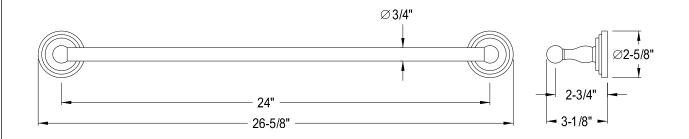

## **DESCRIPTION:**

Milano 24" Towel Bar, Pb

**Note:** Please always check with Elements of Design Customer Service for Cartridge Model Number Verification before you order.

**Note:** Photo above and Drawing below shows overall style of the product, handle styles may be different to the product model number this specification sheet is refering to