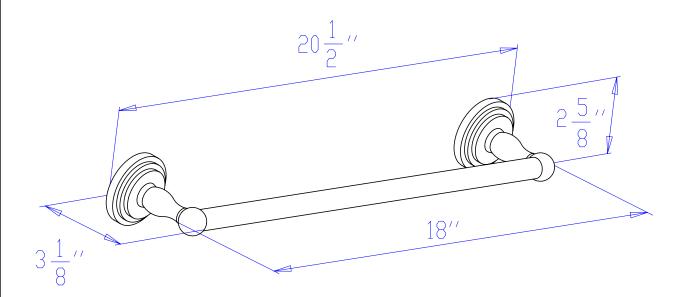

## **Note:** Photo above and Drawing below shows overall style of the product, handle styles may be different to the product model number this specification sheet is refering to

MODEL SHOWN: EBA2712AB