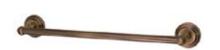

## MODEL#:**EBA2712AB**PRODUCT SPECIFICATION SHEET

**DESCRIPTION:** 

MILANO 18" TOWEL BARVB VINTAGE BRASS

WATER FLOW RATE (If applicable):

Not Applicable

## **Note:** Photo above and Drawing below shows overall style of the product, handle styles may be different to the product model number this specification sheet is refering to

MODEL SHOWN: EBA2712AB