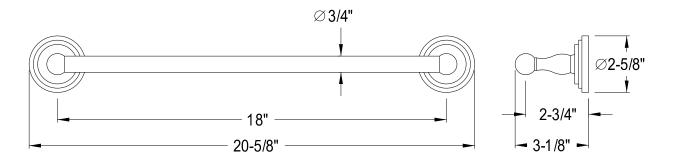

## **DESCRIPTION:**

Milano 18" Towel Bar, Pb

**Note:** Please always check with Elements of Design Customer Service for Cartridge Model Number Verification before you order.

**Note:** Photo above and Drawing below shows overall style of the product, handle styles may be different to the product model number this specification sheet is refering to