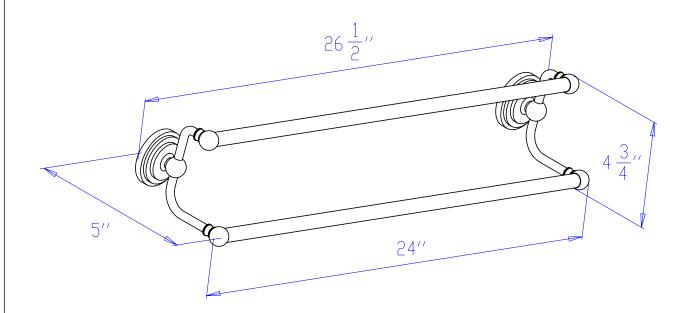

# MODEL#: **EBA2713AB**PRODUCT SPECIFICATION SHEET

MODEL SHOWN: EBA2713C

**Note:** Photo above and Drawing below shows overall style of the product, handle styles may be different to the product model number this specification sheet is refering to

#### **DESCRIPTION:**

MILANO 24" DUAL TOWEL BAR, VB VINTAGE BRASS