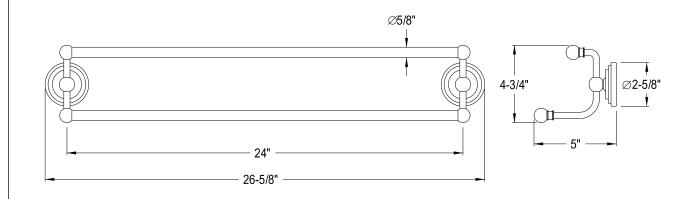

## **DESCRIPTION:**

Milano 24" Dual Towel Bar, Pb

**Note:** Please always check with Elements of Design Customer Service for Cartridge Model Number Verification before you order.

**Note:** Photo above and Drawing below shows overall style of the product, handle styles may be different to the product model number this specification sheet is refering to