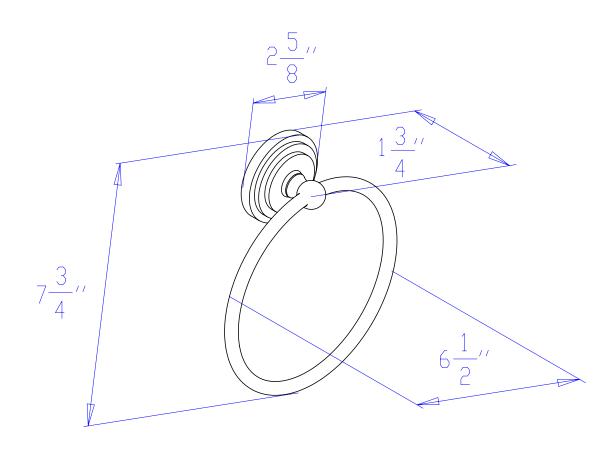

# MODEL#: **EBA2714AB**PRODUCT SPECIFICATION SHEET

MODEL SHOWN: EBA2714AB

**Note:** Photo above and Drawing below shows overall style of the product, handle styles may be different to the product model number this specification sheet is refering to

#### **DESCRIPTION:**

MILANO TOWEL RING, VB VINTAGE BRASS