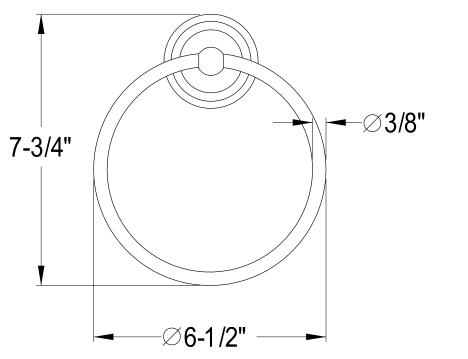

## MODEL#:**EBA2714C**PRODUCT SPECIFICATION SHEET

**Note:** Photo above and Drawing below shows overall style of the product, handle styles may be different to the product model number this specification sheet is refering to

## **DESCRIPTION:**

Milano 6" Towel Ring, Cp