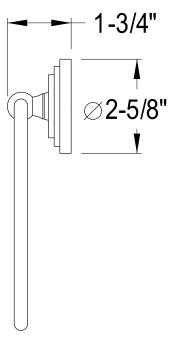

## MODEL#:**EBA2714C**PRODUCT SPECIFICATION SHEET

**Note:** Photo above and Drawing below shows overall style of the product, handle styles may be different to the product model number this specification sheet is refering to

## **DESCRIPTION:**

Milano 6" Towel Ring, Cp