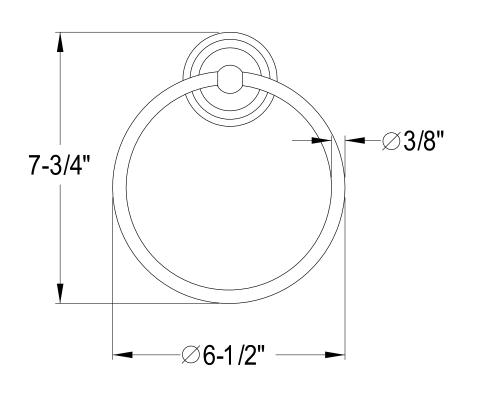

## MODEL#:**EBA2714PB**PRODUCT SPECIFICATION SHEET

**Note:** Photo above and Drawing below shows overall style of the product, handle styles may be different to the product model number this specification sheet is refering to

## **DESCRIPTION:**

Milano 6" Towel Ring, Pb