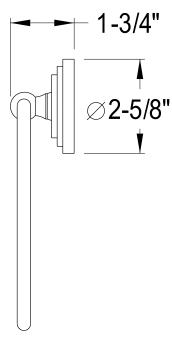

## MODEL#:**EBA2714PB**PRODUCT SPECIFICATION SHEET

**Note:** Photo above and Drawing below shows overall style of the product, handle styles may be different to the product model number this specification sheet is refering to

## **DESCRIPTION:**

Milano 6" Towel Ring, Pb