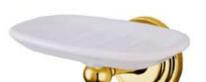

## MODEL#:**EBA2715PB**PRODUCT SPECIFICATION SHEET





## **DESCRIPTION:**

Milano Soap Dish, Pb

## **CARTRIDGES** (If applicable):

| CARTRIDGE TYPE                 | MODEL #      |
|--------------------------------|--------------|
| Hot Cartridge                  |              |
| Cold Cartridge                 |              |
| Shared or Single H&C Cartridge | No Cartridge |
| Diverter (If applicable)       |              |

**Note:** Please always check with Elements of Design Customer Service for Cartridge Model Number Verification before you order.

**Note:** Photo above and Drawing below shows overall style of the product, handle styles may be different to the product model number this specification sheet is refering to