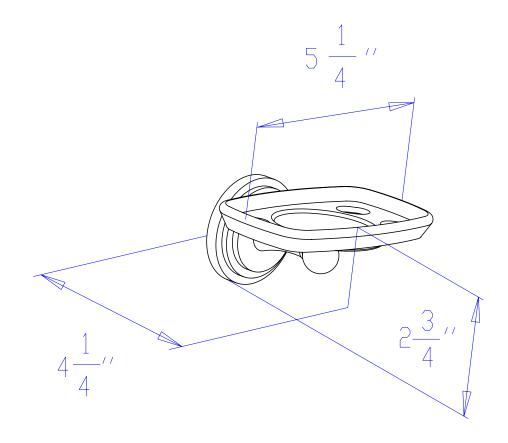

# MODEL#:**EBA2716AB**PRODUCT SPECIFICATION SHEET

MODEL SHOWN: EBA2716AB

**Note:** Photo above and Drawing below shows overall style of the product, handle styles may be different to the product model number this specification sheet is refering to