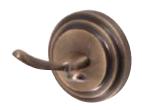

# MODEL#:**EBA2717AB**PRODUCT SPECIFICATION SHEET

MODEL SHOWN: EBA2717AB

**Note:** Photo above and Drawing below shows overall style of the product, handle styles may be different to the product model number this specification sheet is refering to

#### **DESCRIPTION:**

MILANO ROBE HOOK, VB VINTAGE BRASS