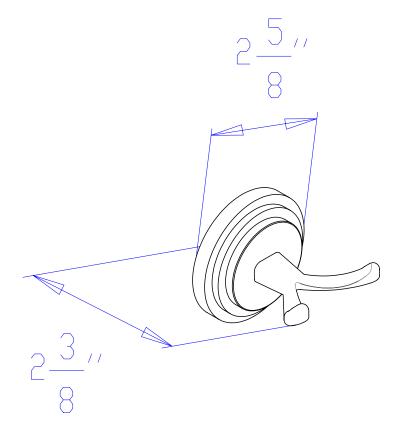

# MODEL#:**EBA2717AB**PRODUCT SPECIFICATION SHEET

MODEL SHOWN: EBA2717AB

**Note:** Photo above and Drawing below shows overall style of the product, handle styles may be different to the product model number this specification sheet is refering to

#### **DESCRIPTION:**

MILANO ROBE HOOK, VB VINTAGE BRASS