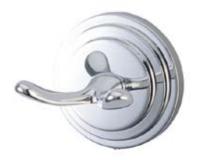

## MODEL#:**EBA2717C**PRODUCT SPECIFICATION SHEET

**DESCRIPTION:** 

Milano Double Robe Hook, Cp

**Note:** Please always check with Elements of Design Customer Service for Cartridge Model Number Verification before you order.

**Note:** Photo above and Drawing below shows overall style of the product, handle styles may be different to the product model number this specification sheet is refering to