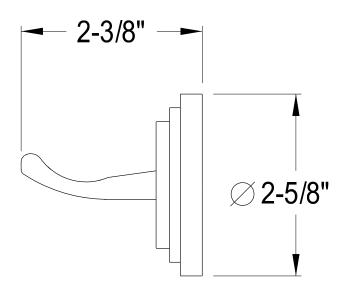

## MODEL#:**EBA2717C**PRODUCT SPECIFICATION SHEET

**DESCRIPTION:** 

Milano Double Robe Hook, Cp

**Note:** Please always check with Elements of Design Customer Service for Cartridge Model Number Verification before you order.

**Note:** Photo above and Drawing below shows overall style of the product, handle styles may be different to the product model number this specification sheet is refering to