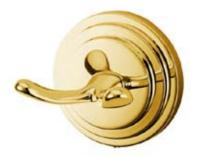

## MODEL#:**EBA2717PB**PRODUCT SPECIFICATION SHEET

**DESCRIPTION:** 

Milano Double Robe Hook, Pb

**Note:** Please always check with Elements of Design Customer Service for Cartridge Model Number Verification before you order.

**Note:** Photo above and Drawing below shows overall style of the product, handle styles may be different to the product model number this specification sheet is refering to