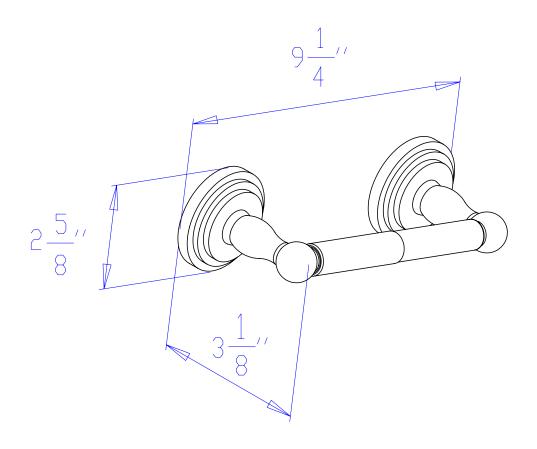

# MODEL#:**EBA2718AB**PRODUCT SPECIFICATION SHEET

MODEL SHOWN: EBA2718AB

**Note:** Photo above and Drawing below shows overall style of the product, handle styles may be different to the product model number this specification sheet is refering to